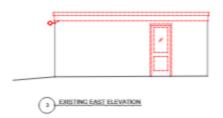

oposed extension and refurbishment of an existing early 21st century, detached, four-bedroom dwelling with a detached double garage to include the demolition of existing extensions on all sides, the internal reconfiguration of the main dwelling, the addition of both single-storey extension and two-storey extensions, and the addition of an annex to the existing double garage.



#### **LOCATION PLAN**





#### **AERIAL PHOTOGRAPH**

Location of existing garage

Location of existing dwelling





#### PROPOSED SITE PLAN





#### **EXISTING ELEVATIONS – DWELLING**





## PROPOSED ELEVATIONS – DWELLING (WEST AND EAST ELEVATIONS)



PROPOSED WEST ELEVATION

West



PROPOSED EAST ELEVATION

East

# PROPOSED ELEVATIONS – DWELLING (NORTH AND SOUTH)



#### **EXISTING ELEVATIONS – GARAGE**











#### **PROPOSED ELEVATIONS - GARAGE**





PROPOSED NORTH ELEVATION





PROPOSED SOUTH ELEVATION



#### SITE IMAGES - DWELLING



West East



## SITE IMAGES – DWELLING



North

#### SITE IMAGE - GARAGE

Position of existing garage



Looking South East towards garage site from the dwelling

#### **VIEW FROM 6 HILLSIDE (SOUTH)**

Position of existing garage



Image taken from rear patio of dwelling

## **VIEW FROM 6 HILLSIDE (SOUTH)**





#### **CONCLUSION**

Recommendation: PERMIT