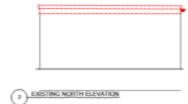

proposed extension and refurbishment of an existing early 21st century, detached, four-bedroom dwelling with a detached double garage to include the demolition of existing extensions on all sides, the internal reconfiguration of the main dwelling, the addition of both single-storey extension and two-storey extensions, and the addition of an annex to the existing double garage.



#### **LOCATION PLAN**





#### **AERIAL PHOTOGRAPH**

Location of existing garage

Location of existing dwelling





#### PROPOSED SITE PLAN





#### **EXISTING ELEVATIONS – DWELLING**





## PROPOSED ELEVATIONS – DWELLING (WEST AND EAST ELEVATIONS)



PROPOSED WEST ELEVATION

West



PROPOSED EAST ELEVATION

East

# PROPOSED ELEVATIONS – DWELLING (NORTH AND SOUTH)



#### **EXISTING ELEVATIONS – GARAGE**











#### **PROPOSED ELEVATIONS - GARAGE**





PROPOSED NORTH ELEVATION





PROPOSED SOUTH ELEVATION



#### SITE IMAGES - DWELLING



West East



## SITE IMAGES – DWELLING



North

#### SITE IMAGE - GARAGE

Position of existing garage



Looking South East towards garage site from the dwelling

#### **VIEW FROM 6 HILLSIDE (SOUTH)**

Position of existing garage



Image taken from rear patio of dwelling

## **VIEW FROM 6 HILLSIDE (SOUTH)**





#### **CONCLUSION**

Recommendation: PERMIT