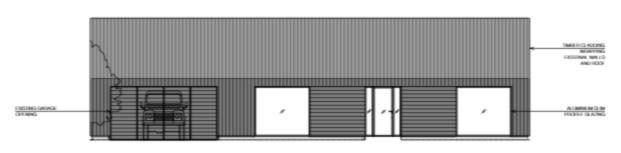

d, four-bedroom dwelling with a detached double garage to include the demolition of existing extensions on all sides, the internal reconfiguration of the main dwelling, the addition of both single-storey extension and two-storey extensions, and the addition of an annex to the existing double garage.



#### **LOCATION PLAN**





#### **AERIAL PHOTOGRAPH**

Location of existing garage

Location of existing dwelling





#### PROPOSED SITE PLAN





#### **EXISTING ELEVATIONS – DWELLING**





## PROPOSED ELEVATIONS – DWELLING (WEST AND EAST ELEVATIONS)



PROPOSED WEST ELEVATION

West



PROPOSED EAST ELEVATION

East

# PROPOSED ELEVATIONS – DWELLING (NORTH AND SOUTH)



#### **EXISTING ELEVATIONS – GARAGE**











#### **PROPOSED ELEVATIONS - GARAGE**





PROPOSED NORTH ELEVATION





PROPOSED SOUTH ELEVATION



#### SITE IMAGES - DWELLING



West East



## SITE IMAGES – DWELLING



North

#### SITE IMAGE - GARAGE

Position of existing garage



Looking South East towards garage site from the dwelling

#### **VIEW FROM 6 HILLSIDE (SOUTH)**

Position of existing garage



Image taken from rear patio of dwelling

## **VIEW FROM 6 HILLSIDE (SOUTH)**





#### **CONCLUSION**

Recommendation: PERMIT