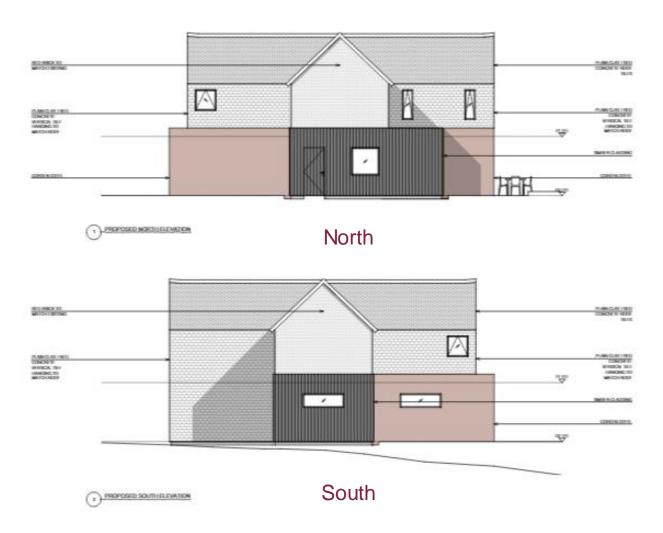

e, Kitnocks Hill, Curdridge, SO32 2HJ

The proposed extension and refurbishment of an existing early 21st century, detached, four-bedroom dwelling with a detached double garage to include the demolition of existing extensions on all sides, the internal reconfiguration of the main dwelling, the addition of both single-storey extension and two-storey extensions, and the addition of an annex to the existing double garage.



#### **LOCATION PLAN**





#### **AERIAL PHOTOGRAPH**

Location of existing garage

Location of existing dwelling





#### PROPOSED SITE PLAN





#### **EXISTING ELEVATIONS – DWELLING**





## PROPOSED ELEVATIONS – DWELLING (WEST AND EAST ELEVATIONS)



PROPOSED WEST ELEVATION

West



PROPOSED EAST ELEVATION

East

# PROPOSED ELEVATIONS – DWELLING (NORTH AND SOUTH)



#### **EXISTING ELEVATIONS – GARAGE**











#### **PROPOSED ELEVATIONS - GARAGE**





PROPOSED NORTH ELEVATION





PROPOSED SOUTH ELEVATION



#### SITE IMAGES - DWELLING



West East



## SITE IMAGES – DWELLING



North

#### SITE IMAGE - GARAGE

Position of existing garage



Looking South East towards garage site from the dwelling

#### **VIEW FROM 6 HILLSIDE (SOUTH)**

Position of existing garage



Image taken from rear patio of dwelling

## **VIEW FROM 6 HILLSIDE (SOUTH)**





#### **CONCLUSION**

Recommendation: PERMIT