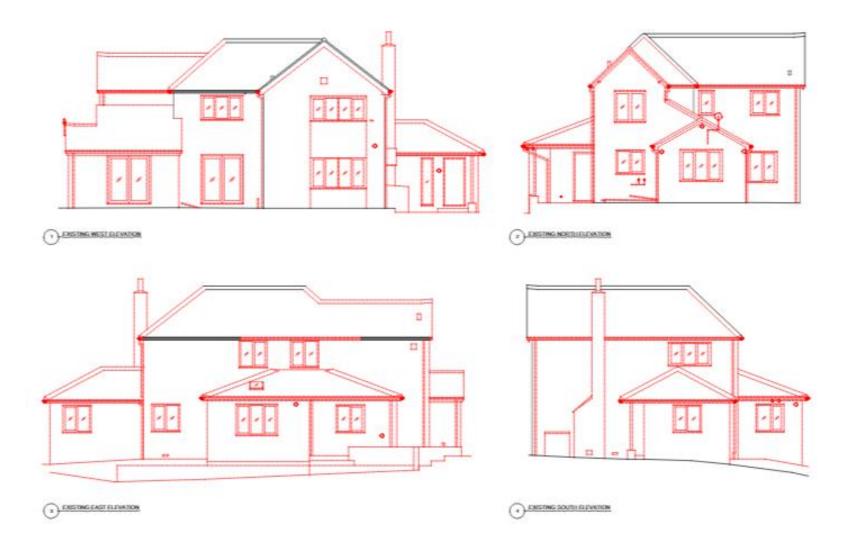

### 23/00841/HOU- Jasmine Cottage, Hillside, Kitnocks Hill, Curdridge, SO32 2HJ

The proposed extension and refurbishment of an existing early 21st century, detached, four-bedroom dwelling with a detached double garage to include the demolition of existing extensions on all sides, the internal reconfiguration of the main dwelling, the addition of both single-storey extension and two-storey extensions, and the addition of an annex to the existing double garage.



#### **LOCATION PLAN**





#### **AERIAL PHOTOGRAPH**

Location of existing garage

Location of existing dwelling





#### PROPOSED SITE PLAN





#### **EXISTING ELEVATIONS – DWELLING**





## PROPOSED ELEVATIONS – DWELLING (WEST AND EAST ELEVATIONS)



PROPOSED WEST ELEVATION

West



PROPOSED EAST ELEVATION

East

# PROPOSED ELEVATIONS – DWELLING (NORTH AND SOUTH)



#### **EXISTING ELEVATIONS – GARAGE**











#### **PROPOSED ELEVATIONS - GARAGE**





PROPOSED NORTH ELEVATION





PROPOSED SOUTH ELEVATION



#### SITE IMAGES - DWELLING



West East



## SITE IMAGES – DWELLING



North

#### SITE IMAGE - GARAGE

Position of existing garage



Looking South East towards garage site from the dwelling

#### **VIEW FROM 6 HILLSIDE (SOUTH)**

Position of existing garage



Image taken from rear patio of dwelling

## **VIEW FROM 6 HILLSIDE (SOUTH)**





#### **CONCLUSION**

Recommendation: PERMIT