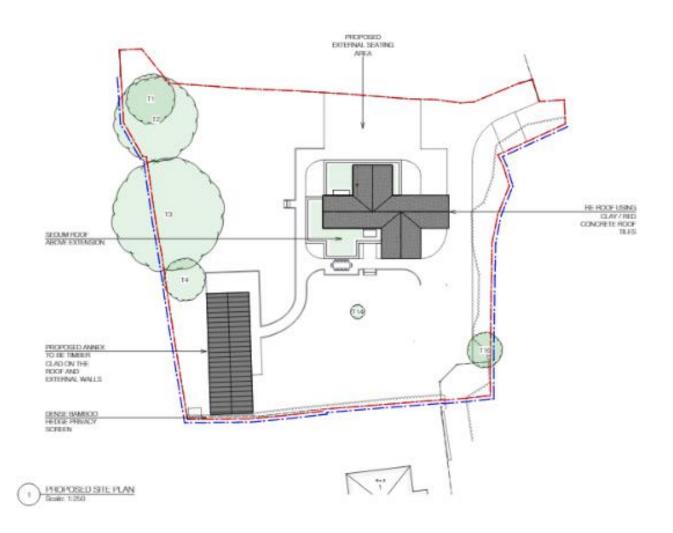

### 23/00841/HOU- Jasmine Cottage, Hillside, Kitnocks Hill, Curdridge, SO32 2HJ

The proposed extension and refurbishment of an existing early 21st century, detached, four-bedroom dwelling with a detached double garage to include the demolition of existing extensions on all sides, the internal reconfiguration of the main dwelling, the addition of both single-storey extension and two-storey extensions, and the addition of an annex to the existing double garage.



#### **LOCATION PLAN**





#### **AERIAL PHOTOGRAPH**

Location of existing garage

Location of existing dwelling





#### PROPOSED SITE PLAN





#### **EXISTING ELEVATIONS – DWELLING**





## PROPOSED ELEVATIONS – DWELLING (WEST AND EAST ELEVATIONS)



PROPOSED WEST ELEVATION

West



PROPOSED EAST ELEVATION

East

# PROPOSED ELEVATIONS – DWELLING (NORTH AND SOUTH)



#### **EXISTING ELEVATIONS – GARAGE**











#### **PROPOSED ELEVATIONS - GARAGE**





PROPOSED NORTH ELEVATION





PROPOSED SOUTH ELEVATION



#### SITE IMAGES - DWELLING



West East



## SITE IMAGES – DWELLING



North

#### SITE IMAGE - GARAGE

Position of existing garage



Looking South East towards garage site from the dwelling

#### **VIEW FROM 6 HILLSIDE (SOUTH)**

Position of existing garage



Image taken from rear patio of dwelling

## **VIEW FROM 6 HILLSIDE (SOUTH)**





#### **CONCLUSION**

Recommendation: PERMIT