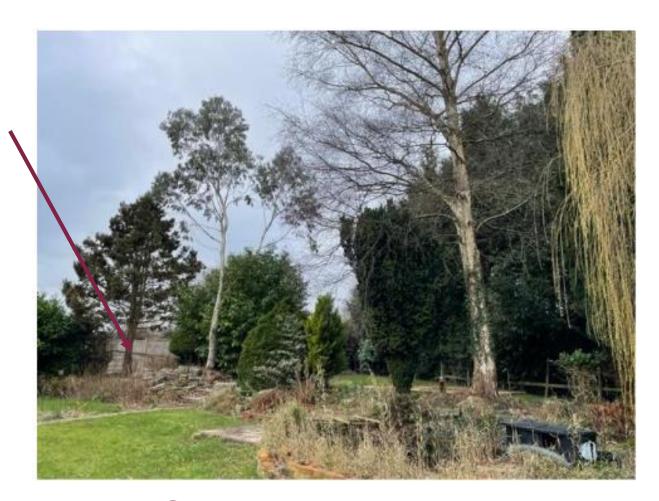

#### SITE IMAGE - GARAGE

Position of existing garage

Looking South East towards garage site from the dwelling

#### **VIEW FROM 6 HILLSIDE (SOUTH)**

Position of existing garage

Image taken from rear patio of dwelling