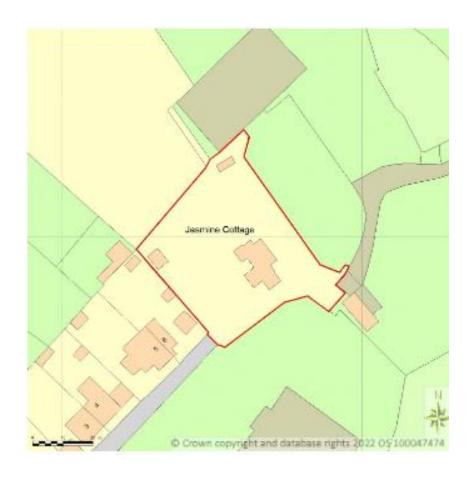

### 23/00841/HOU- Jasmine Cottage, Hillside, Kitnocks Hill, Curdridge, SO32 2HJ

The proposed extension and refurbishment of an existing early 21st century, detached, four-bedroom dwelling with a detached double garage to include the demolition of existing extensions on all sides, the internal reconfiguration of the main dwelling, the addition of both single-storey extension and two-storey extensions, and the addition of an annex to the existing double garage.



#### **LOCATION PLAN**





#### **AERIAL PHOTOGRAPH**

Location of existing garage

Location of existing dwelling





#### PROPOSED SITE PLAN





#### **EXISTING ELEVATIONS – DWELLING**





## PROPOSED ELEVATIONS – DWELLING (WEST AND EAST ELEVATIONS)



PROPOSED WEST ELEVATION

West



PROPOSED EAST ELEVATION

East

# PROPOSED ELEVATIONS – DWELLING (NORTH AND SOUTH)



#### **EXISTING ELEVATIONS – GARAGE**











#### **PROPOSED ELEVATIONS - GARAGE**





PROPOSED NORTH ELEVATION





PROPOSED SOUTH ELEVATION



#### SITE IMAGES - DWELLING



West East



## SITE IMAGES – DWELLING



North

#### SITE IMAGE - GARAGE

Position of existing garage



Looking South East towards garage site from the dwelling

#### **VIEW FROM 6 HILLSIDE (SOUTH)**

Position of existing garage



Image taken from rear patio of dw