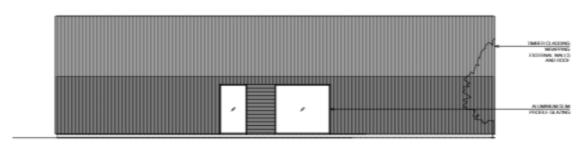

## PROPOSED ELEVATIONS – DWELLING (WEST AND EAST ELEVATIONS)

PROPOSED WEST ELEVATION

West

PROPOSED EAST ELEVATION

East