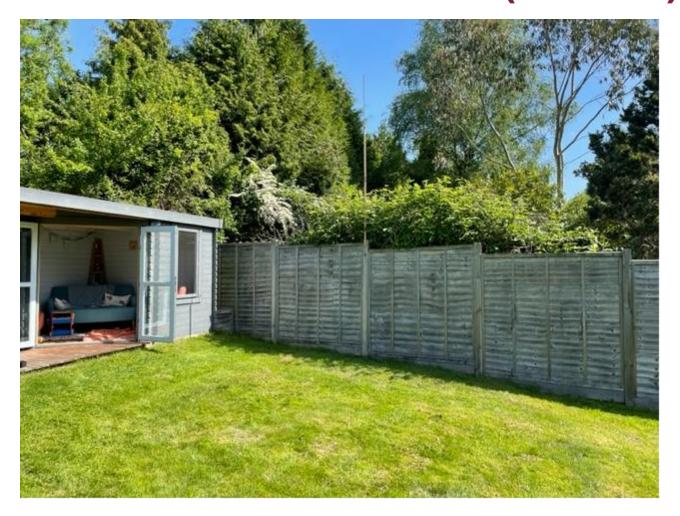

xisting garage

Location of existing dwelling





#### PROPOSED SITE PLAN





#### **EXISTING ELEVATIONS – DWELLING**





## PROPOSED ELEVATIONS – DWELLING (WEST AND EAST ELEVATIONS)



PROPOSED WEST ELEVATION

West



PROPOSED EAST ELEVATION

East

# PROPOSED ELEVATIONS – DWELLING (NORTH AND SOUTH)



#### **EXISTING ELEVATIONS – GARAGE**











#### **PROPOSED ELEVATIONS - GARAGE**





PROPOSED NORTH ELEVATION





PROPOSED SOUTH ELEVATION



#### SITE IMAGES - DWELLING



West East



## SITE IMAGES – DWELLING



North

#### SITE IMAGE - GARAGE

Position of existing garage



Looking South East towards garage site from the dwelling

#### **VIEW FROM 6 HILLSIDE (SOUTH)**

Position of existing garage



Image taken from rear patio of dwelling

## **VIEW FROM 6 HILLSIDE (SOUTH)**





#### **CONCLUSION**

Recommendation: PERMIT