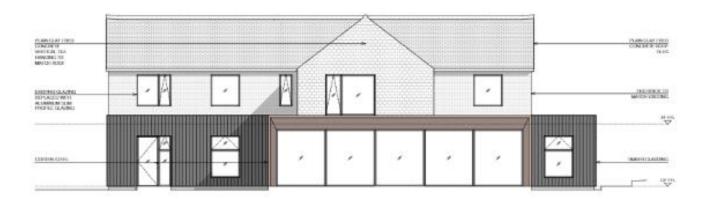

## PROPOSED ELEVATIONS – DWELLING (WEST AND EAST ELEVATIONS)

PROPOSED WEST ELEVATION

West

PROPOSED EAST ELEVATION

East