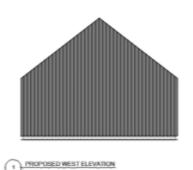

## PROPOSED ELEVATIONS – DWELLING (WEST AND EAST ELEVATIONS)

PROPOSED WEST ELEVATION

West

PROPOSED EAST ELEVATION

East