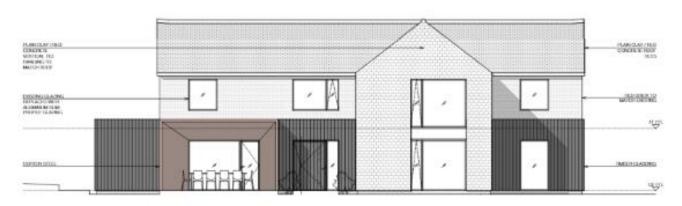

## PROPOSED ELEVATIONS – DWELLING (WEST AND EAST ELEVATIONS)

PROPOSED WEST ELEVATION

West

PROPOSED EAST ELEVATION

East